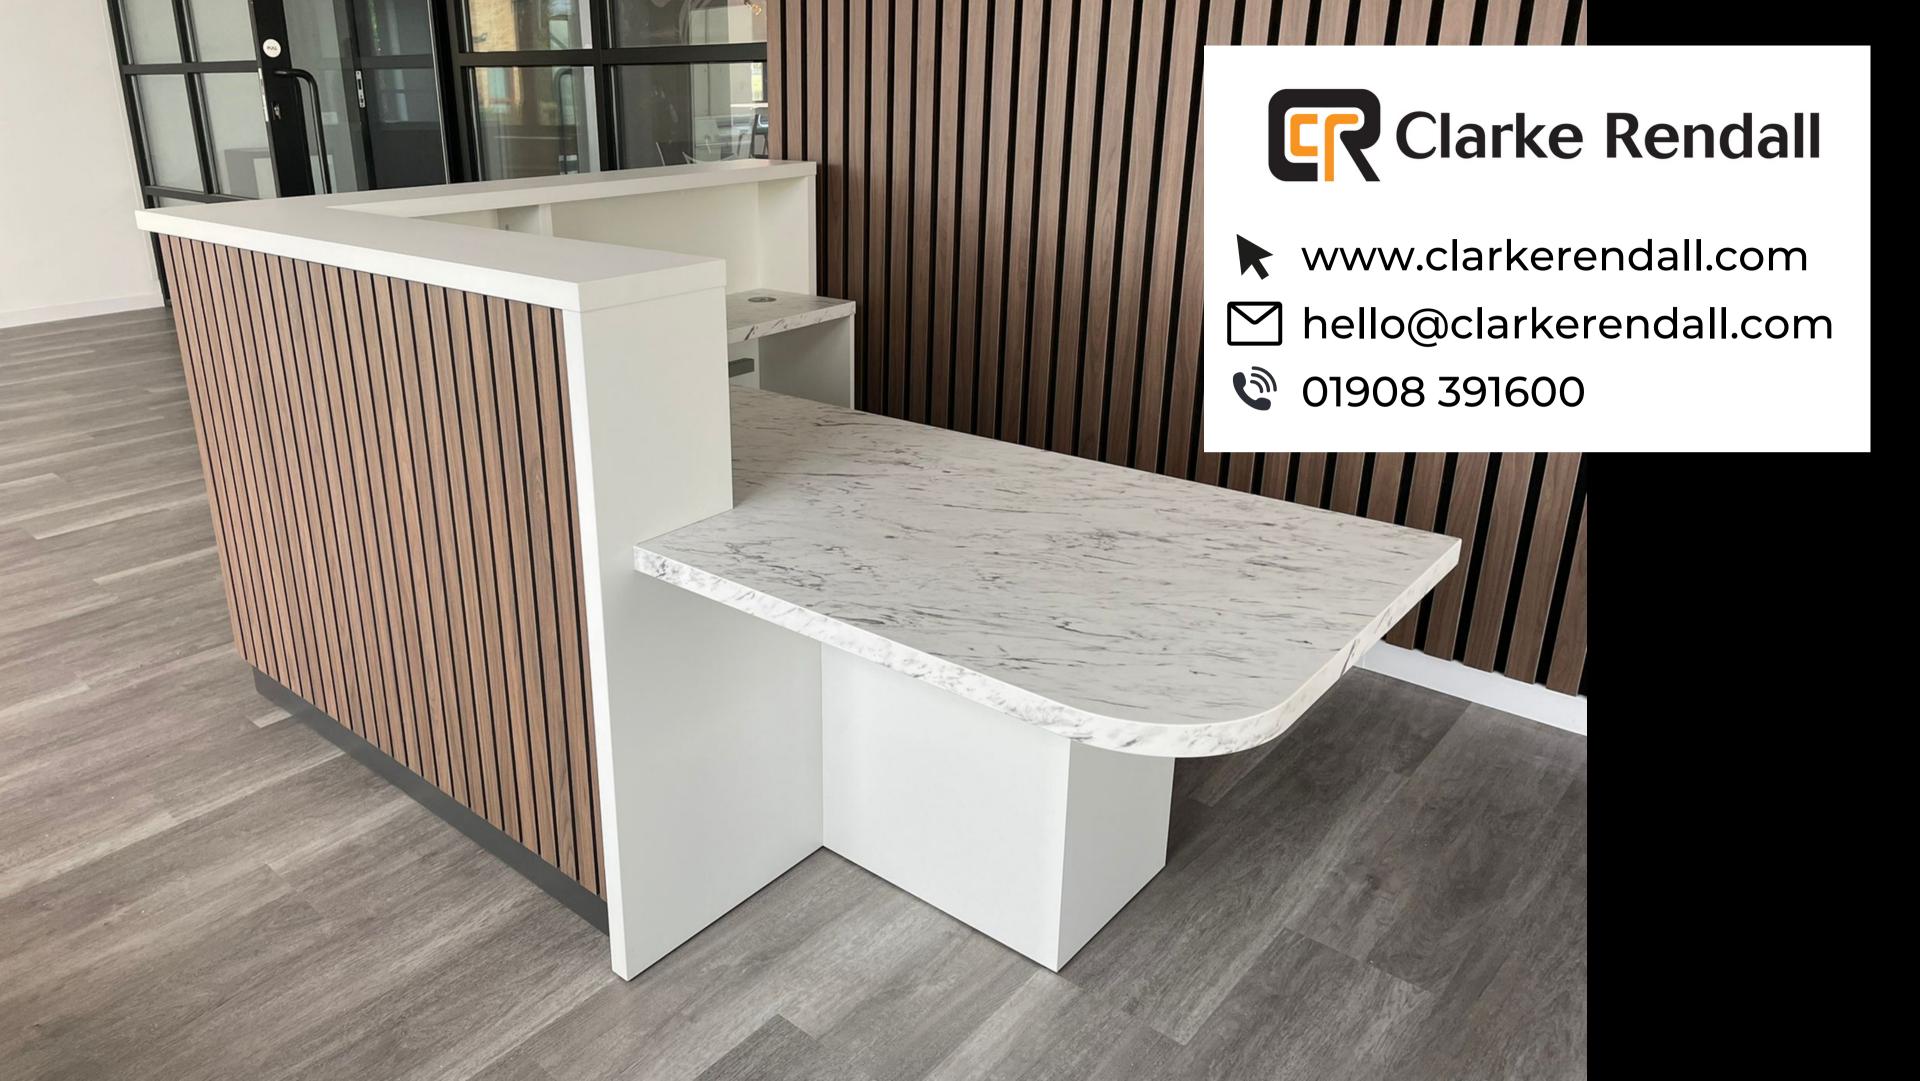

# STAVE

One of Clarke Rendall's latest collections.

A bold piece, with plenty of open space behind the desk.

And a clean and contemporary look at the front.

# CONFIGURATIONS.

Available in a range of standard configurations, including these (and many more), there is a model to complement any reception area.

Download CAD Blocks, SketchUp Models or PDF Drawings from www.clarkerendall.com

## FINISHES.

And whether you're looking for subtle expression or colourful impact, we have a wide range of plain colour and woodgrain laminates to choose from. So, be as bold or as neutral as you like!