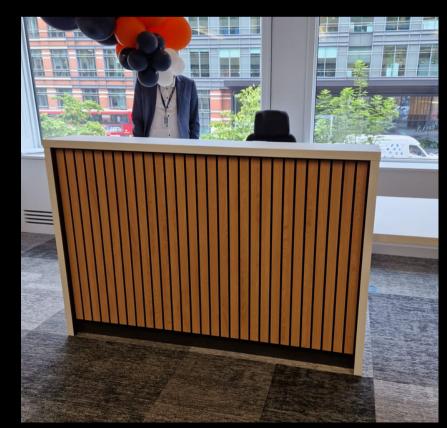

## CUSTOMISATIONS.

As with all Clarke Rendall products, your Stave reception desk will be made to order.

So, if you like the look but would like to make your desk uniquely yours - with the addition of logos, for example - get in touch and we'd be happy to help you create the perfect piece.