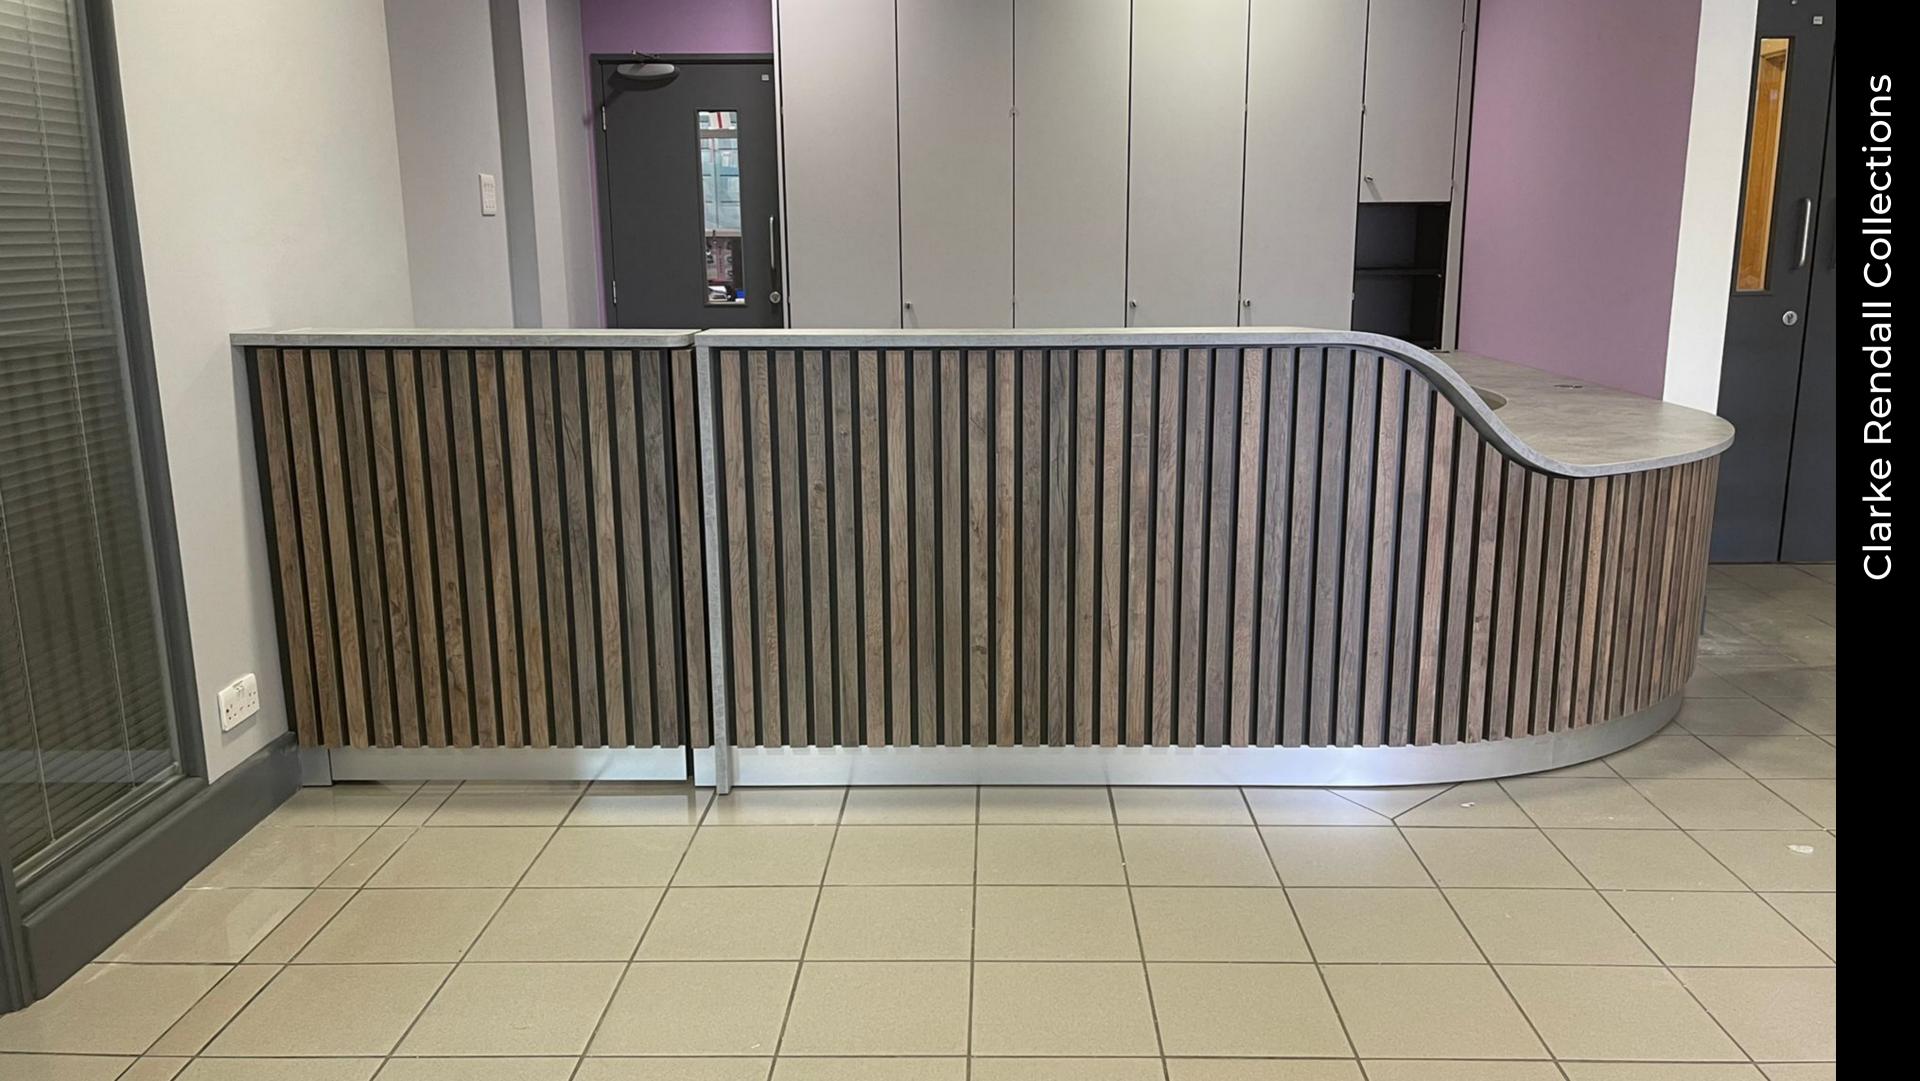

# STAVE

One of Clarke Rendall's latest collections.

A bold piece, with plenty of open space behind the desk.

And a clean and contemporary look at the front.

# CONFIGURATIONS.

Available in a range of standard configurations, including these (and many more), there is a model to complement any reception area.

Download CAD Blocks, SketchUp Models or PDF Drawings from www.clarkerendall.com

## FINISHES.

And whether you're looking for subtle expression or colourful impact, we have a wide range of plain colour and woodgrain laminates to choose from. So, be as bold or as neutral as you like!