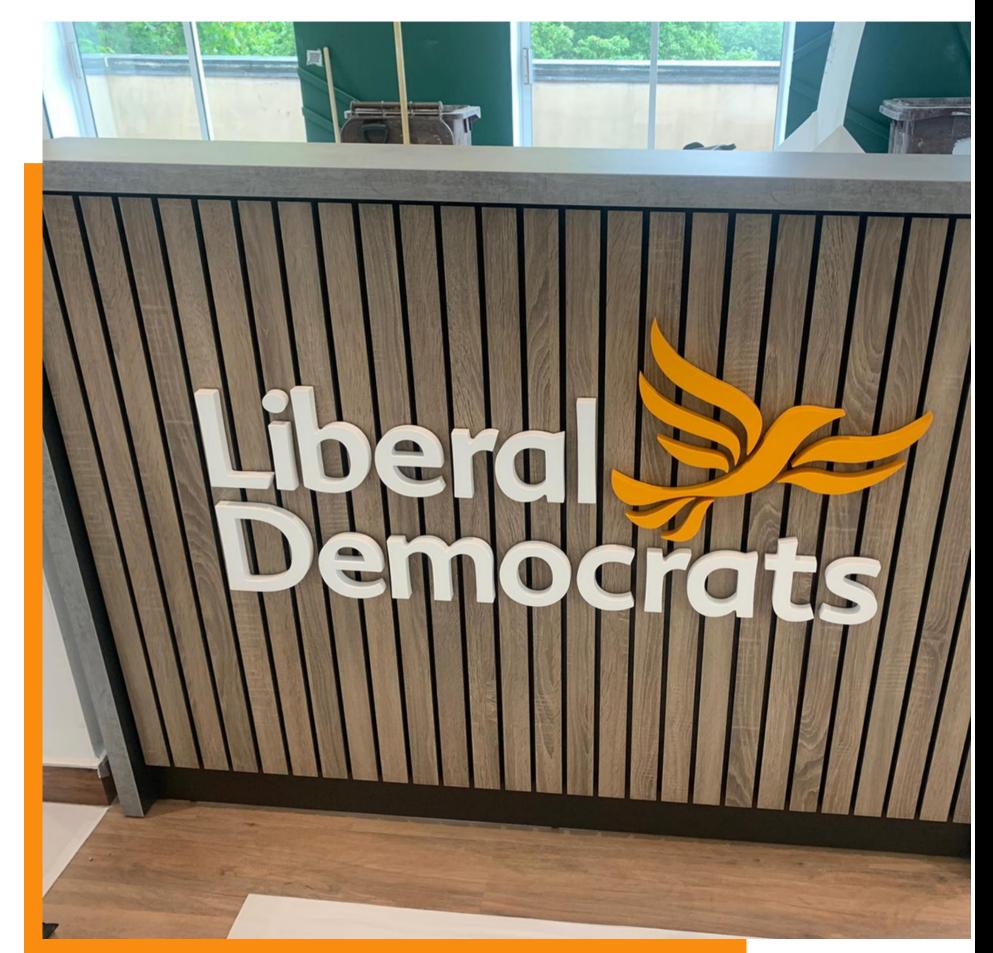

## CUSTOMISATIONS.

As with all Clarke Rendall products, your Stave reception desk will be made to order.

So, if you like the look but would like to make your desk uniquely yours - with the addition of logos, for example - get in touch and we'd be happy to help you create the perfect piece.