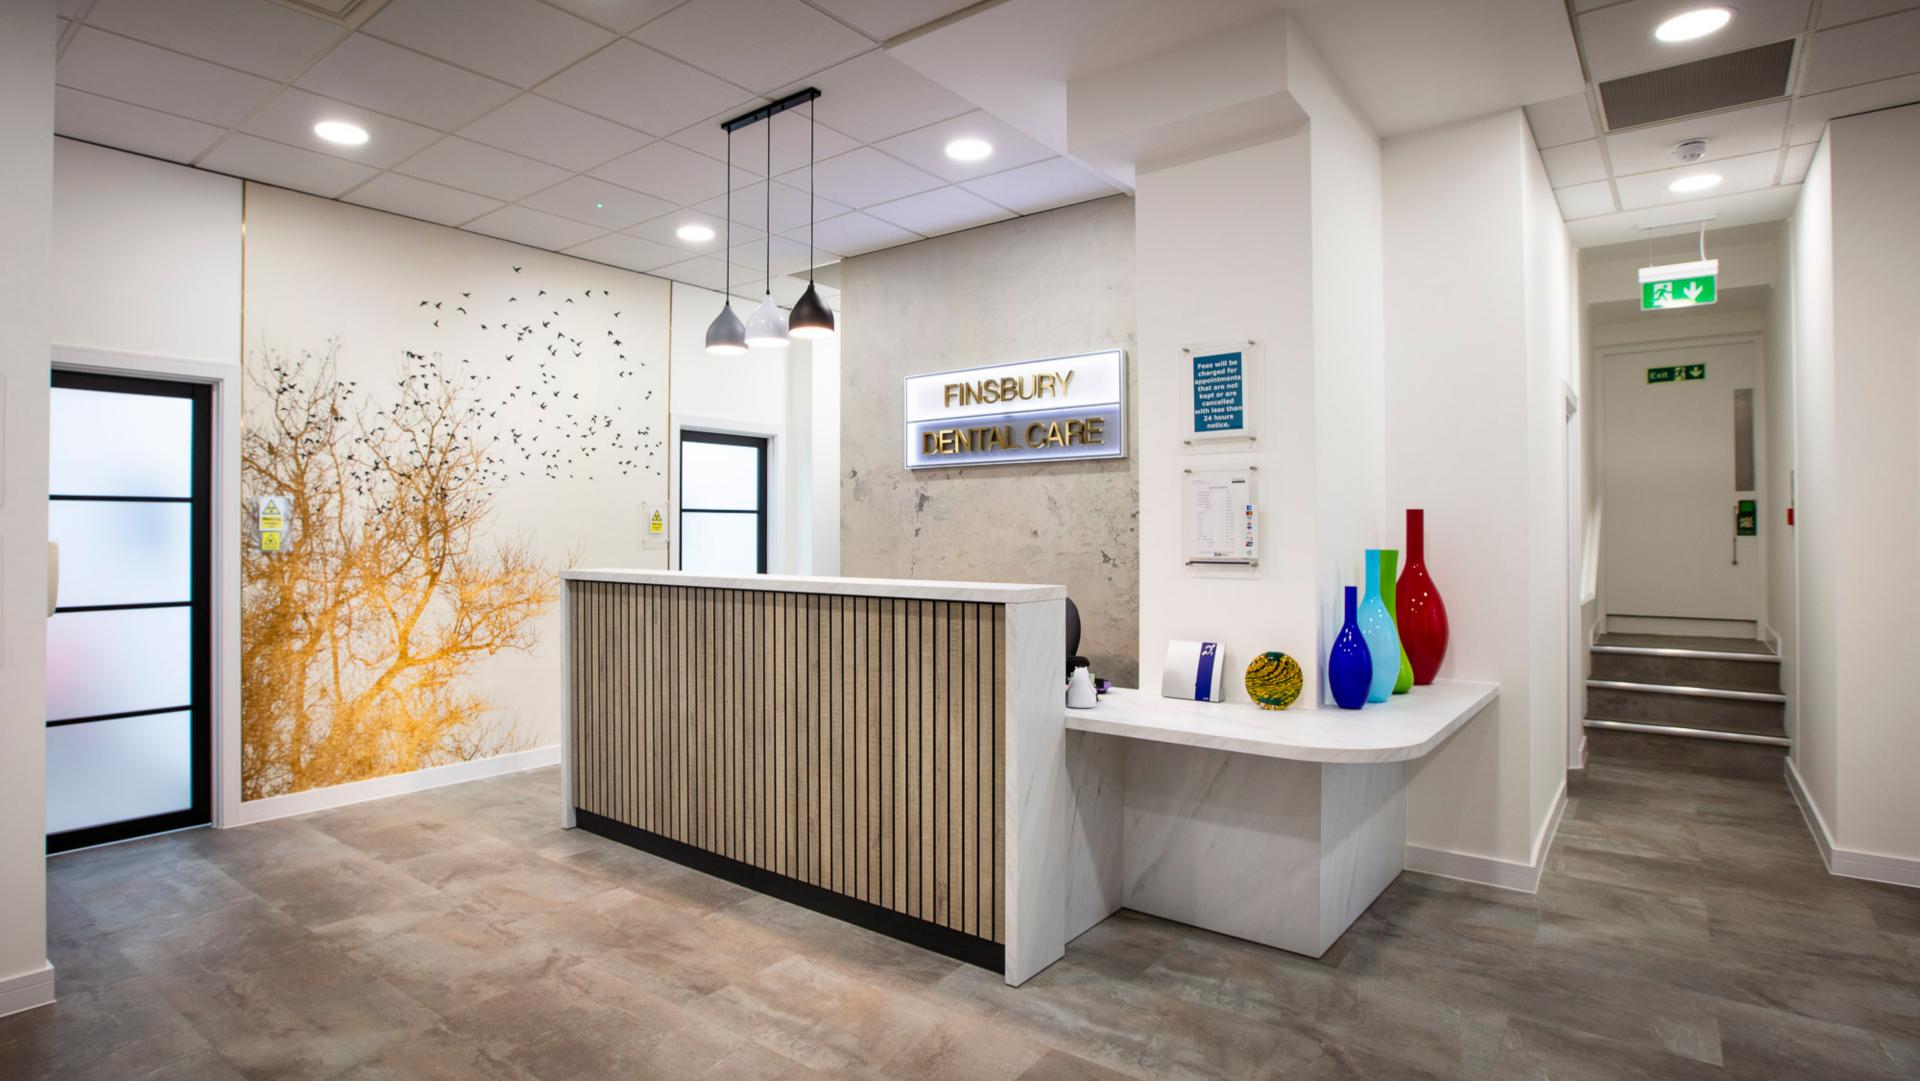

# STAVE

One of Clarke Rendall's latest collections.

A bold piece, with plenty of open space behind the desk.

And a clean and contemporary look at the front.

## FINISHES.

And whether you're looking for subtle expression or colourful impact, we have a wide range of plain colour and woodgrain laminates to choose from. So, be as bold or as neutral as you like!

## CUSTOMISATIONS.

As with all Clarke Rendall products, your Stave reception desk will be made to order.

So, if you like the look but would like to make your desk uniquely yours - with the addition of logos, for example - get in touch and we'd be happy to help you create the perfect piece.