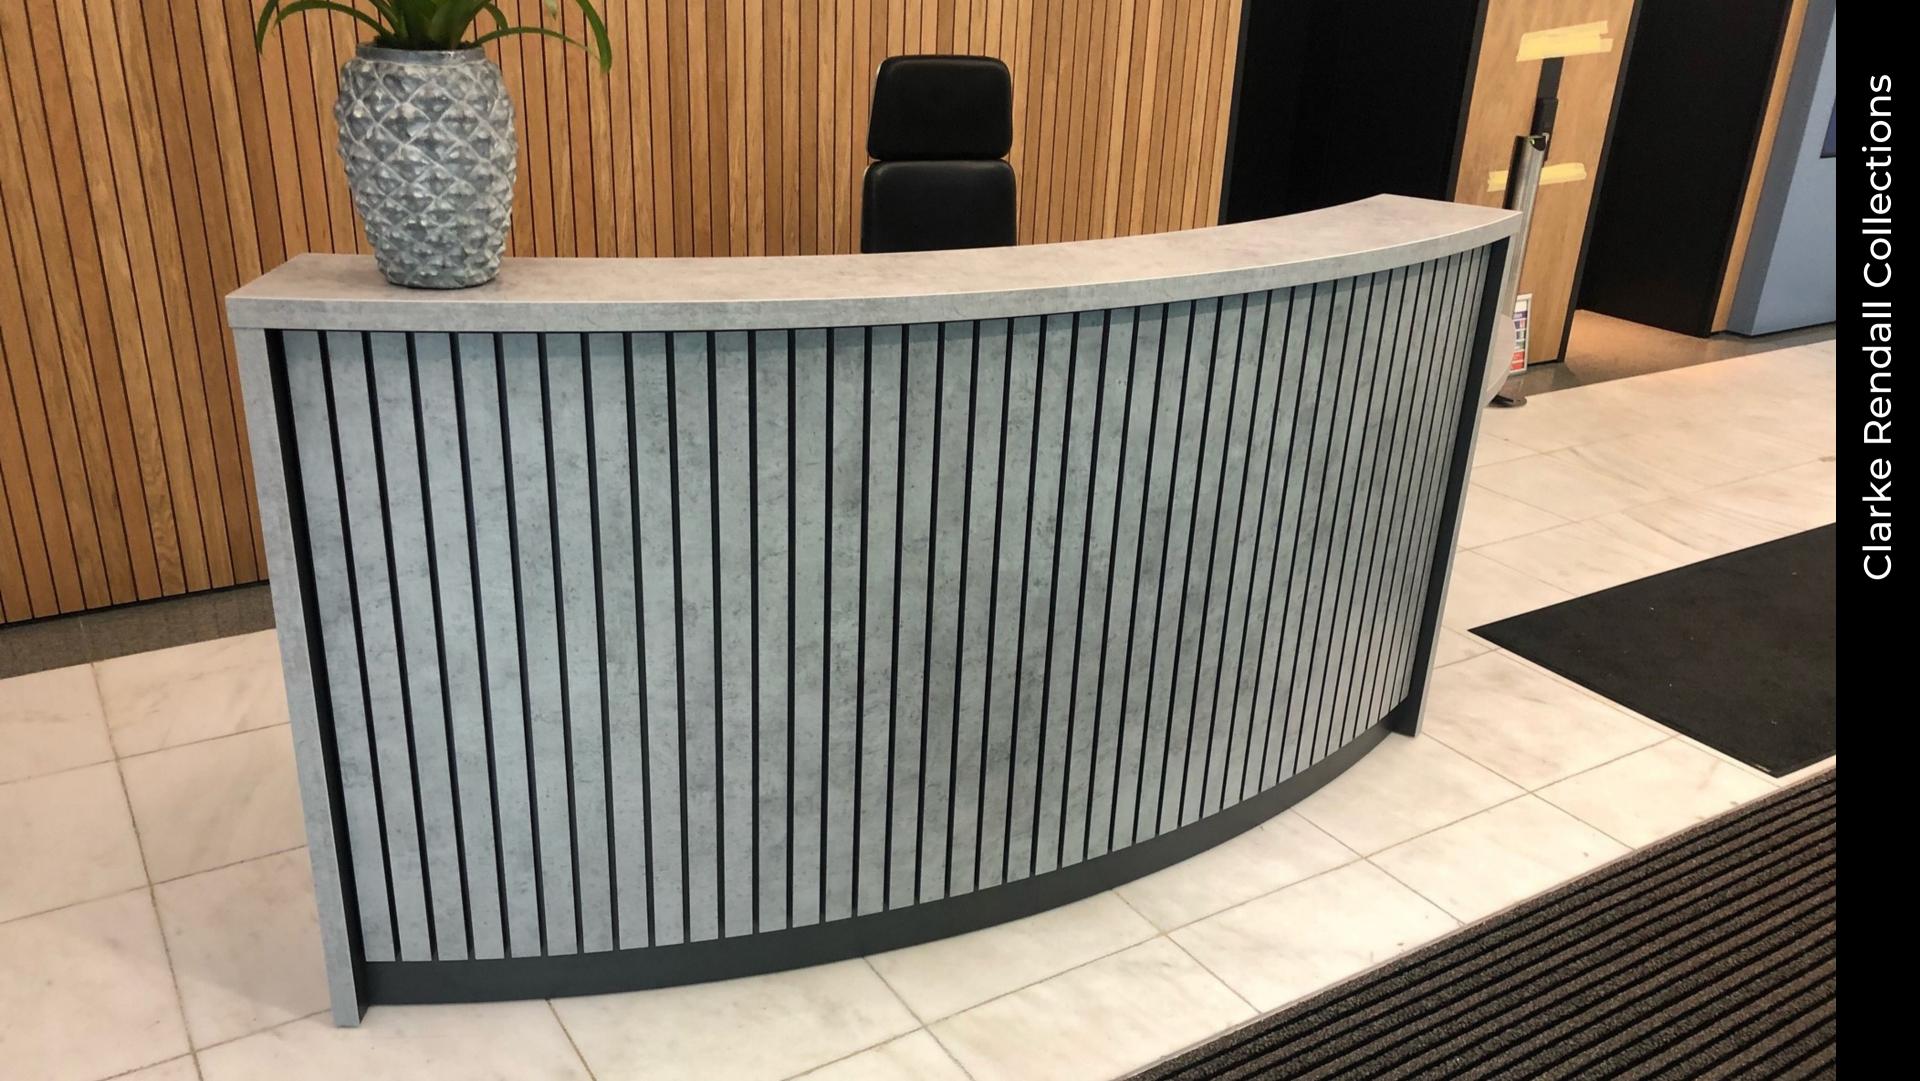

# STAVE

One of Clarke Rendall's latest collections.

A bold piece, with plenty of open space behind the desk.

And a clean and contemporary look at the front.

# CONFIGURATIONS.

Available in a range of standard configurations, including these (and many more), there is a model to complement any reception area.

Download CAD Blocks, SketchUp Models or PDF Drawings from www.clarkerendall.com

## FINISHES.

And whether you're looking for subtle expression or colourful impact, we have a wide range of plain colour and woodgrain laminates to choose from. So, be as bold or as neutral as you like!